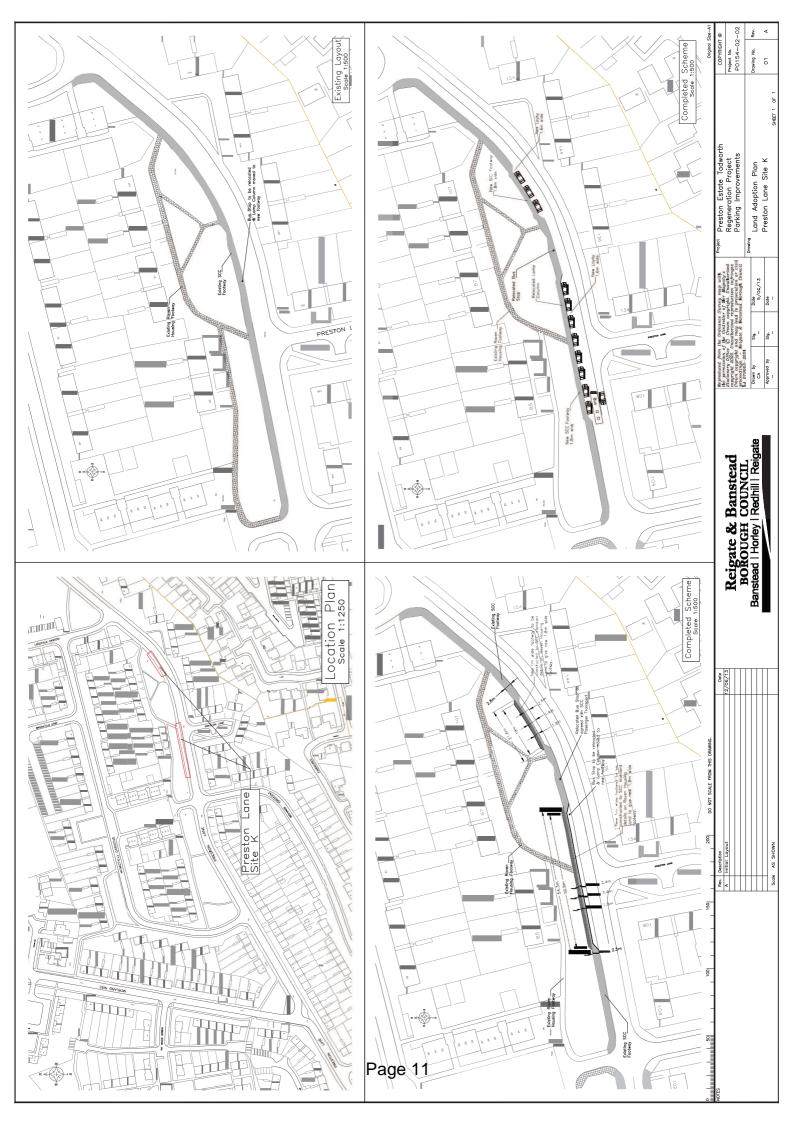

## PRESTON LANE, PRESTON, TADWORTH, SURREY

| Planning Application                                                            |                                                                                                                                                                                                                                                                                                                                                                      |
|---------------------------------------------------------------------------------|----------------------------------------------------------------------------------------------------------------------------------------------------------------------------------------------------------------------------------------------------------------------------------------------------------------------------------------------------------------------|
| Reference:                                                                      | N/A NOT PLANNING RELATED – PRESTON REGENERATION PROJECT                                                                                                                                                                                                                                                                                                              |
| Developer                                                                       | REIGATE & BANSTEAD BOROUGH COUNCIL                                                                                                                                                                                                                                                                                                                                   |
| Site Address:                                                                   |                                                                                                                                                                                                                                                                                                                                                                      |
|                                                                                 | PRESTON LANE, EAST OF JUNCTION WITH HOMEFIELD GARDENS                                                                                                                                                                                                                                                                                                                |
| Brief Description of Works<br>(including the number of<br>units which are to be |                                                                                                                                                                                                                                                                                                                                                                      |
| served):                                                                        | AS PART OF THE PRESTON REGENERATION PROJECT REIGATE & BANSTEAD BOROUGH COUNCIL ARE PROPOSING A NUMBER OF PARKING IMPROVEMENT PROJECTS TO IMPROVE ACCESS THROUGH THE PRESTON ESTATE FOR EXISTING AND PROPOSED RESIDENTS AND FOR ALL MODES OF TRANSPORT. CURRENTLY VEHICLES PARK ON FOOTWAYS (OBSTRUCTING PEDESTRIANS) OR ON ROAD (RESTRICTING ACCESS FOR BUSES).      |
|                                                                                 | IT IS PROPOSED TO CREATE 3 PARKING LAYBYS TO ENABLE VEHICLES TO PARK ON ROAD BUT MAINTAIN A SUITABLE ROAD WIDTH FOR A BUS AND CAR TO PASS WHEN A CAR IS PARKED. TO CREATE THESE LAYBYS THE EXISTING ROAD (PRESTON LANE) WILL NEED TO BE WIDENED INTO THE EXISTING FOOTWAY AND THE FOOTWAY RE-PROVIDED.                                                               |
|                                                                                 | IN ORDER TO RE-PROVIDE THE FOOTWAY RAVEN HOUSING TRUST ARE PROPOSING TO DEDICATE: - 1M X 50M STRIP OF LAND TO SURREY COUNTY COUNCIL 1M X 54.3M STRIP OF LAND TO SURREY COUNTY COUNCIL 1M X 21.6M STRIP OF LAND TO SURREY COUNTY COUNCIL AS PER THE ATTACHED PLANS. REIGATE & BANSTEAD BOROUGH COUNCIL WILL CONSTRUCT THE FOOTWAY TO OUR APPROVAL, BUT AT THEIR COST. |
| Total Length of Road to be adopted:                                             | 125.9M                                                                                                                                                                                                                                                                                                                                                               |
| List of Attached                                                                | - Site Location Plan                                                                                                                                                                                                                                                                                                                                                 |

| Documents: | - Existing layout  |
|------------|--------------------|
|            | - Proposed layout  |
|            | - Completed scheme |