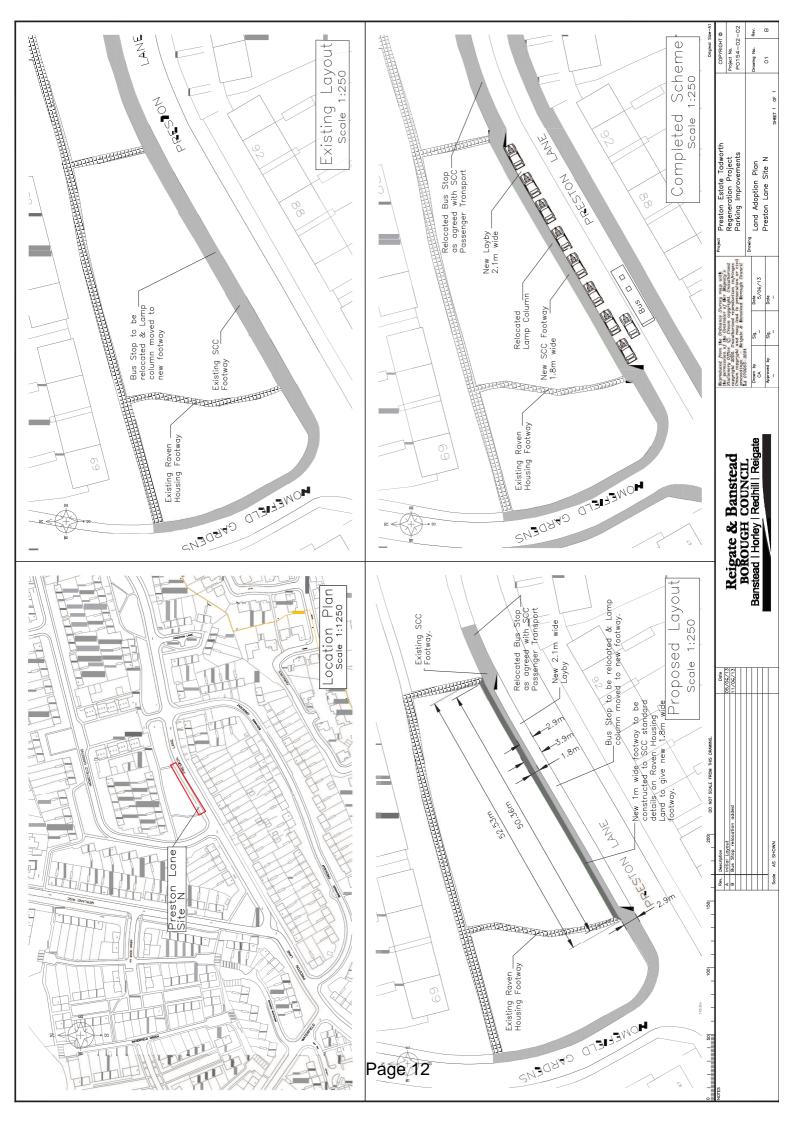

## PRESTON LANE, PRESTON, TADWORTH, SURREY

| Planning Application                                                            |                                                                                                                                                                                                                                                                                                                                                                      |
|---------------------------------------------------------------------------------|----------------------------------------------------------------------------------------------------------------------------------------------------------------------------------------------------------------------------------------------------------------------------------------------------------------------------------------------------------------------|
| Reference:                                                                      | N/A NOT PLANNING RELATED – PRESTON REGENERATION PROJECT                                                                                                                                                                                                                                                                                                              |
| Developer                                                                       | REIGATE & BANSTEAD BOROUGH COUNCIL                                                                                                                                                                                                                                                                                                                                   |
| Site Address:                                                                   |                                                                                                                                                                                                                                                                                                                                                                      |
|                                                                                 | PRESTON LANE, EAST OF JUNCTION WITH HOMEFIELD GARDENS                                                                                                                                                                                                                                                                                                                |
| Brief Description of Works<br>(including the number of<br>units which are to be |                                                                                                                                                                                                                                                                                                                                                                      |
| served):                                                                        | AS PART OF THE PRESTON REGENERATION PROJECT REIGATE & BANSTEAD BOROUGH COUNCIL ARE PROPOSING A NUMBER OF PARKING IMPROVEMENT PROJECTS TO IMPROVE ACCESS THROUGH THE PRESTON ESTATE FOR EXISTING AND PROPOSED RESIDENTS AND FOR ALL MODES OF TRANSPORT. CURRENTLY VEHICLES PARK ON FOOTWAYS (OBSTRUCTING PEDESTRIANS) OR ON ROAD (RESTRICTING ACCESS FOR BUSES).      |
|                                                                                 | IT IS PROPOSED TO CREATE 3 PARKING LAYBYS TO ENABLE VEHICLES TO PARK ON ROAD BUT MAINTAIN A SUITABLE ROAD WIDTH FOR A BUS AND CAR TO PASS WHEN A CAR IS PARKED. TO CREATE THESE LAYBYS THE EXISTING ROAD (PRESTON LANE) WILL NEED TO BE WIDENED INTO THE EXISTING FOOTWAY AND THE FOOTWAY RE-PROVIDED.                                                               |
|                                                                                 | IN ORDER TO RE-PROVIDE THE FOOTWAY RAVEN HOUSING TRUST ARE PROPOSING TO DEDICATE: - 1M X 50M STRIP OF LAND TO SURREY COUNTY COUNCIL 1M X 54.3M STRIP OF LAND TO SURREY COUNTY COUNCIL 1M X 21.6M STRIP OF LAND TO SURREY COUNTY COUNCIL AS PER THE ATTACHED PLANS. REIGATE & BANSTEAD BOROUGH COUNCIL WILL CONSTRUCT THE FOOTWAY TO OUR APPROVAL, BUT AT THEIR COST. |
| Total Length of Road to be adopted:                                             | 125.9M                                                                                                                                                                                                                                                                                                                                                               |
| List of Attached                                                                | - Site Location Plan                                                                                                                                                                                                                                                                                                                                                 |

| Documents: | - Existing layout  |
|------------|--------------------|
|            | - Proposed layout  |
|            | - Completed scheme |